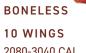

# WINGS

AVAILABLE IN PLAIN, HOT, MILD, BBQ, GARLIC PARMESAN, MANGO HABANERO & SWEET RED CHILI

WITH A SIDE OF RANCH OR BLUE CHEESE ADDS 290/370 CAL

| BONE-IN       |       |
|---------------|-------|
| 6 WINGS       | 9.99  |
| 520-760 CAL   |       |
| 12 WINGS      | 18.99 |
| 1040-1520 CAL |       |
| 24 WINGS      | 36.99 |

2080-3040 CAL 20 WINGS

1300-1780 CAL

9.99

18.99